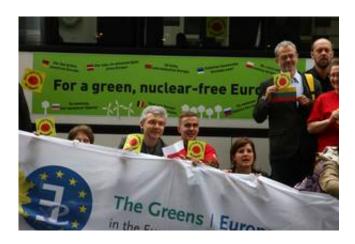

## Campaign Bus for nuclear-free Europe reaches Brussels

Green and Anti-Nuclear activists from the Baltic coast met with Greens/EFA Co-President and long time nuclear campaigner Rebecca Harms, and Green MEP and energy expert Claude Turmes today in the European Parliament.

The bus had most recently travelled from Berlin and ther was a very valuable exchange of views and ideas between the participants and the MEPs. The idea behind the "Green Bus" is to promote and to strengthen antinuclear and pro-green-energy/pro-energy-democracy civic and political movements in Poland, Belarus, Estonia, Kaliningrad, Latvia and Lithuania. The bus was realised through networking and cooperation between green parties, green think-tanks, green youth organisations and civic movements from the countries of the Baltic coast.

The Green Bus Project has a double aim First of all it has a European dimension in skills and knowledge transfer for all regions struggling with the national nuclear programs and promoting green solutions. Secondly it is a strong tool helping to develop and strengthen cooperation and network oriented actions both in Central and Eastern Europe, the Baltic Sea and at the EU level. The final destination of the bus was Brussels where the participants also met with other groups such as the <u>Green European Foundation</u> and <u>European Green Party</u>.