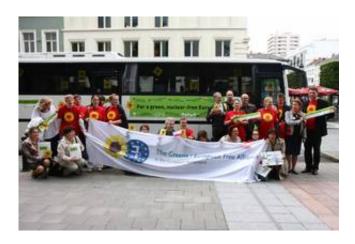

## Campaign Bus for nuclear-free Europe reaches Brussels

Green and Anti-Nuclear activists from the Baltic coast met with Greens/EFA Co-President and long time nuclear campaigner Rebecca Harms, and Green MEP and energy expert Claude Turmes today in the European Parliament.

The bus had most recently travelled from Berlin and ther was a very valuable exchange of views and ideas between the participants and the MEPs. The idea behind the "Green Bus" is to promote and to strengthen antinuclear and pro-green-energy/pro-energy-democracy civic and political movements in Poland, Belarus, Estonia, Kaliningrad, Latvia and Lithuania. The bus was realised through networking and cooperation between green parties, green think-tanks, green youth organisations and civic movements from the countries of the Baltic coast.

The Green Bus Project has a double aim First of all it has a European dimension in skills and knowledge transfer for all regions struggling with the national nuclear programs and promoting green solutions. Secondly it is a strong tool helping to develop and strengthen cooperation and network oriented actions both in Central and Eastern Europe, the Baltic Sea and at the EU level. The final destination of the bus was Brussels where the participants also met with other groups such as the <u>Green European Foundation</u> and <u>European Green Party</u>.