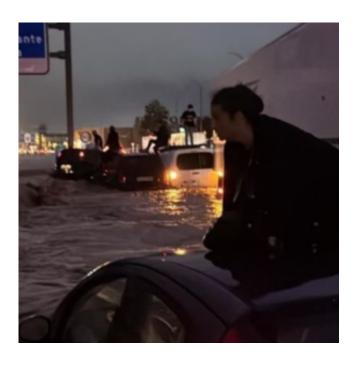

# **Cop 16 - Green Family**

# Marina Silva, Former Green President candidate Brazil

#### Recommended

Press release

Deforestation illegal-logging-amazon-brazil



### EPP creates chaos: Greens/EFA call on von der Leyen to...

14.11.2024

#### Press release



Parliament calls for clear commitments on climate fina...

14.11.2024

Press release



## Valencia's devastating floods

30.10.2024

Press release

### Photo by Ingeborg Korme on Unsplash



| EPP must stop fanning the flames of climate catastroph |  |
|--------------------------------------------------------|--|
| 23.10.2024                                             |  |

Please share

<u> E-Mail</u>